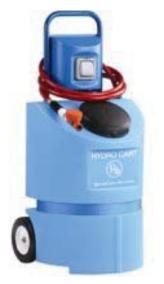

# Battery Watering Cart

## **Features**

- 20 gallon capacity polypropylene tank with on/off switch and power indicator located on front of unit
- Two-wheel configuration makes for easy maneuvaribility up stairs and ramps
- 25 foot power cord and 20 foot hose provide 45 feet of total reach
- 110 VAC Operation

### **Specifications**

- Dimensions: 45"H x 20"W
- 20-foot 5/8" high output industrial hose
- 20 gallon capacity
- Two sturdy 8" ball bearing wheels